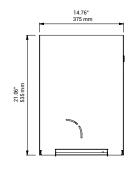

### **Technical data**

|             | Metric                                                                                                                                                                                             | Imperial                                                                                                                                                                                           |
|-------------|----------------------------------------------------------------------------------------------------------------------------------------------------------------------------------------------------|----------------------------------------------------------------------------------------------------------------------------------------------------------------------------------------------------|
| Туре        | STAINLESS DESIGN TOILET ROLL HOLDER<br>Prod. No.: 289                                                                                                                                              | STAINLESS DESIGN TOILET ROLL HOLDER<br>Prod. No.: 289                                                                                                                                              |
|             | Toilet roll holder                                                                                                                                                                                 | Toilet roll holder                                                                                                                                                                                 |
| Dimensions  | H: 535 mm x W: 375 mm x D: 144 mm / open front: 506 mm                                                                                                                                             | H: 21.06" x W: 14.76" x D: 5.66" / open front: 19.92"                                                                                                                                              |
| Material    | 1.5 mm brushed stainless steel AISI 304                                                                                                                                                            | 0.05" brushed stainless steel AISI 304                                                                                                                                                             |
| Capacity    | 1 jumbo roll + 1 standard size roll<br>Jumbo roll: max. Ø285 mm (min. Ø50 mm core)                                                                                                                 | 1 jumbo roll + 1 standard size roll<br>Jumbo roll: max. Ø11.22" (min. Ø1.96" core)                                                                                                                 |
| Net weight  | 9,9 kg                                                                                                                                                                                             | 21.82 lb                                                                                                                                                                                           |
| Tender text | Toilet roll holder in 1.5 mm brushed stainless steel AISI 304. Capacity: 1 jumbo and 1 standard size toilet paper roll. Net weight: 9.9 kg. H: 535 mm x W: 375 mm x D: 144 mm / open front: 506 mm | Toilet roll holder in 0.05" brushed stainless steel AISI 304. Capacity: 1 jumbo and 1 standard size toilet paper roll. Net weight: 21.82 lb. H: 21.06" x W: 14.76" x D: 5.66" / open front: 19.92" |