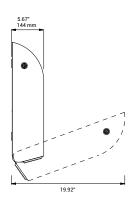

### **Technical data**

|             | Metric                                                                                                                                                                                             | Imperial                                                                                                                                                                                           |
|-------------|----------------------------------------------------------------------------------------------------------------------------------------------------------------------------------------------------|----------------------------------------------------------------------------------------------------------------------------------------------------------------------------------------------------|
| Туре        | STAINLESS DESIGN TOILET ROLL HOLDER<br>Prod. No.: 289                                                                                                                                              | STAINLESS DESIGN TOILET ROLL HOLDER<br>Prod. No.: 289                                                                                                                                              |
|             | Toilet roll holder                                                                                                                                                                                 | Toilet roll holder                                                                                                                                                                                 |
| Dimensions  | H: 535 mm x W: 375 mm x D: 144 mm / open front: 506 mm                                                                                                                                             | H: 21.06" x W: 14.76" x D: 5.66" / open front: 19.92"                                                                                                                                              |
| Material    | 1.5 mm brushed stainless steel AISI 304                                                                                                                                                            | 0.05" brushed stainless steel AISI 304                                                                                                                                                             |
| Capacity    | 1 jumbo roll + 1 standard size roll<br>Jumbo roll: max. Ø285 mm (min. Ø50 mm core)                                                                                                                 | 1 jumbo roll + 1 standard size roll<br>Jumbo roll: max. Ø11.22" (min. Ø1.96" core)                                                                                                                 |
| Net weight  | 9,9 kg                                                                                                                                                                                             | 21.82 lb                                                                                                                                                                                           |
| Tender text | Toilet roll holder in 1.5 mm brushed stainless steel AISI 304. Capacity: 1 jumbo and 1 standard size toilet paper roll. Net weight: 9.9 kg. H: 535 mm x W: 375 mm x D: 144 mm / open front: 506 mm | Toilet roll holder in 0.05" brushed stainless steel AISI 304. Capacity: 1 jumbo and 1 standard size toilet paper roll. Net weight: 21.82 lb. H: 21.06" x W: 14.76" x D: 5.66" / open front: 19.92" |